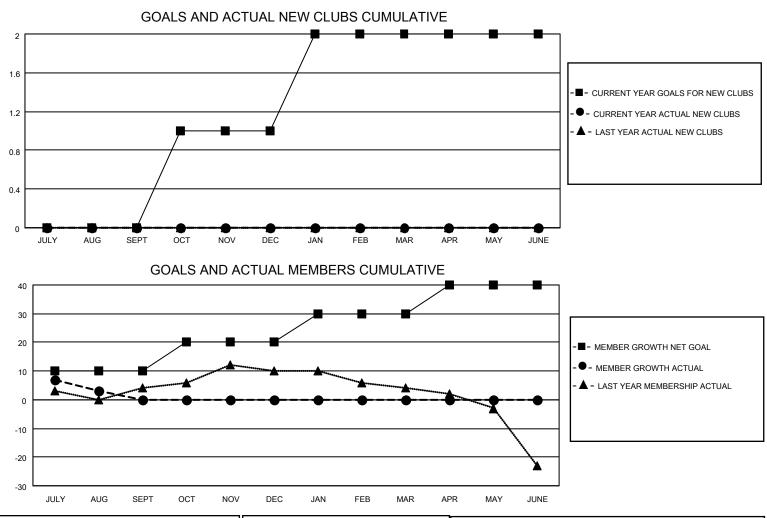

## LOCATION MICHIGAN

District 11 C2

Results as of: 8/31/2023

| Clubs                 |               |           |               | Members               |                        |                         |                                                    |
|-----------------------|---------------|-----------|---------------|-----------------------|------------------------|-------------------------|----------------------------------------------------|
| RESULTS FOR 2023-2024 |               |           |               | RESULTS FOR 2023-2024 |                        |                         |                                                    |
| QUARTER               | NEW CLUB GOAL | NEW CLUBS | DROPPED CLUBS | QUARTER               | BER GROWTH NET<br>GOAL | MEMBER GROWTH<br>ACTUAL | DROPPED<br>MEMBERS ACTUAL<br>(including transfers) |
| JULY/AUG/SEPT         | 0             | 0         | 1             | JULY/AUG/SEPT         | 10                     | 10                      | 7                                                  |
| OCT/NOV/DEC           | 1             | 0         | 0             | OCT/NOV/DEC           | 10                     | 0                       | 0                                                  |
| JAN/FEB/MAR           | 1             | 0         | 0             | JAN/FEB/MAR           | 10                     | 0                       | 0                                                  |
| APR/MAY/JUNE          | 0             | 0         | 0             | APR/MAY/JUNE          | 10                     | 0                       | 0                                                  |